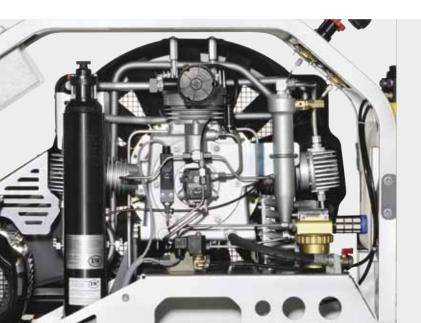

#### Specifications

- » Electro motor (Standard: 400V, 3 phase, 50Hz)
- » Painted lightweight aluminium frame in RAL 9006
- » Hour counter
- » Start / Stop switch with star/delta start system
- » Emergency stop switch
- » Phase monitoring c/w shut down at wrong direction of rotation
- » Manual condensate drain
- » 2 x Filling hose c/w filling valve
- » Pressure maintaining and non return valve
- » All pistons c/w steel piston rings
- » Low pressure oil pump
- » Oil filter with bypass
- » Oil- / Water separators after 2nd and 3rd stage
- » Safety valves after each stage
- » 3 x concentric suction/pressure valves
- » Filling pressure to your choice (200 or 300 bar)
- » Connections to your choice (DIN 200 bar or 300 bar, CGA 200 bar or 300 bar and INT)
- » Breathing air purification in accordance to EN 12021

### Options

- » Automatic condensate drain incl. collecting tank
- » Automatic stop at final pressure
- » Additional filling hoses c/w filling valves
- » Auto start system
- » Switch over device 200/300 bar
- » 200 and 300 bar parallel filling pressures
- » Oil pressure gauge
- » Oil pressure monitoring c/w auto shut down