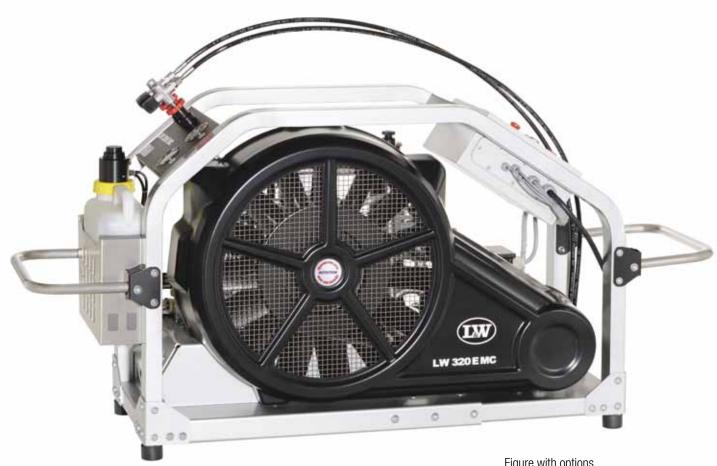

# *LW 320 E MC*

The new MC Series from L&W has been created for dive centers, ships, boats and places with limited space. These are suitable for continuous operation and guarantee low maintenance costs due to long service intervals. Depending on the motor size they are fully equipped with either direct- or star /delta start systems. A super lightweight aluminum frame enables mobile applications, combined with very high filling capacity. The robust and powerful compressor block also allows being used at fully automatic stationary plants.

Figure with options