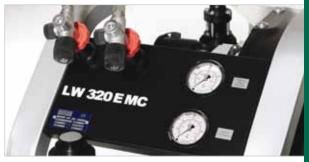

Control panel c/w options

Filling pressure gauge c/w options

- » Intermediate pressure gauges
- » Cylinder head temperature monitoring with auto shut down
- » Puracon filter monitoring (Auto shut down also available)
- » Remote control box
- » Additional high pressure outlet
- » Wheel set
- » Power cable and plug
- » Special voltages / frequencies on request