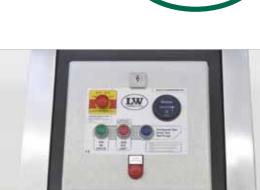

Control panel c/w options

Filling pressure gauge c/w options

- » Intermediate pressure gauges
- » Cylinder head temperature monitoring with auto shut down
- » Puracon filter monitoring (Auto shut down also available)
- » Remote control box
- » Additional high pressure outlet
- » Wheel set
- » Power cable and plug
- » Special voltages / frequencies on request