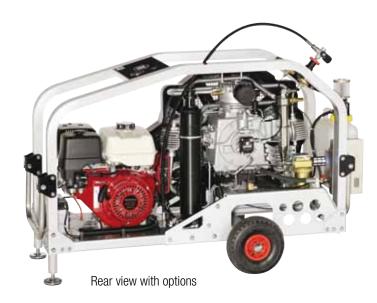

# LW 320 B MC

The new MC Series from L&W has been created for dive centers, ships, boats and places with limited space. These are suitable for continuous operation and guarantee low maintenance costs due to long service intervals. Comes ready to start. A super lightweight aluminum frame enables mobile applications, combined with very high filling capacity.

## LW 320 B MC

#### **Options**

- » Automatic condensate drain incl. collecting tank
- » Automatic stop at final pressure
- » Additional filling hoses c/w filling valves
- » 200 and 300 bar parallel filling pressures
- » Oil— and interstage pressure gauges
- » Oil pressure monitoring c/w auto shut down

- » Additional high pressure outlet
- » Wheel set
- » Air Cooler Connection Kit
- » Switch Over Device 200 / 300bar
- » Puracon filter monitoring