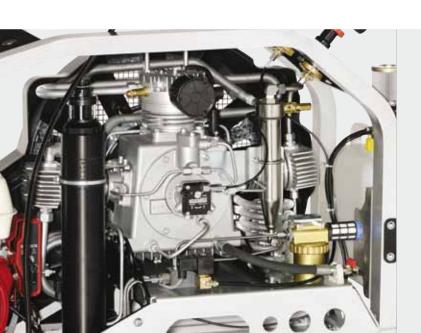

#### **Specifications**

- » 4 stroke drive motor
- » Painted lightweight aluminium frame in RAL 9006
- » Hour counter
- » Manual condensate drain
- » 2 x Filling hose c/w filling valve
- » Pressure maintaining and non return valve
- » All pistons c/w steel piston rings
- » Low pressure oil pump
- » Oil filter with bypass
- » Oil- / Water separators after 2nd and 3rd stage
- » Safety valves after each stage
- » 3 x concentric suction/pressure valves
- » Filling pressure to your choice (200 or 300 bar)
- » Connections to your choice (DIN 200 bar or 300 bar, CGA 200 bar or 300 bar and INT)
- » Breathing air purification in accordance to EN 12021
- » 1.7 I filter system (Filter capacity 750 m³ at +20°C)