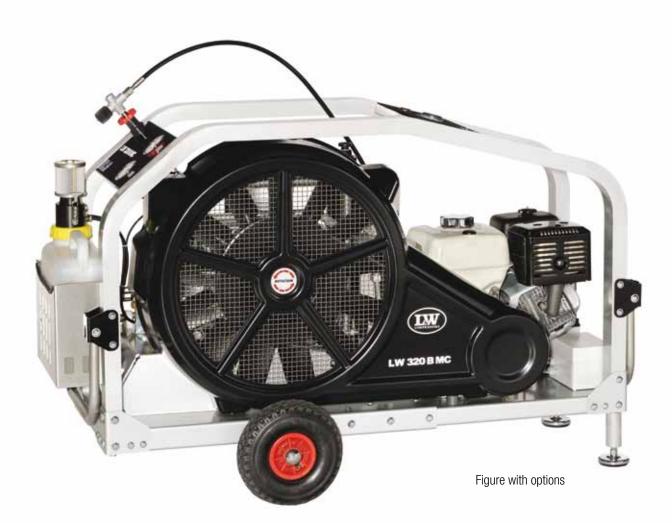

# LW 320 B MC

The new MC Series from L&W has been created for dive centers, ships, boats and places with limited space. These are suitable for continuous operation and guarantee low maintenance costs due to long service intervals. Comes ready to start. A super lightweight aluminum frame enables mobile applications, combined with very high filling capacity.

## LW 320 B MC

#### **Specifications**

- » 4 stroke drive motor
- » Painted lightweight aluminium frame in RAL 9006
- » Hour counter
- » Manual condensate drain
- » 2 x Filling hose c/w filling valve
- » Pressure maintaining and non return valve
- » All pistons c/w steel piston rings
- » Low pressure oil pump
- » Oil filter with bypass
- » Oil- / Water separators after 2nd and 3rd stage
- » Safety valves after each stage
- » 3 x concentric suction/pressure valves
- » Filling pressure to your choice (200 or 300 bar)
- » Connections to your choice (DIN 200 bar or 300 bar, CGA 200 bar or 300 bar and INT)
- » Breathing air purification in accordance to EN 12021
- » 1.7 I filter system (Filter capacity 750 m³ at +20°C)