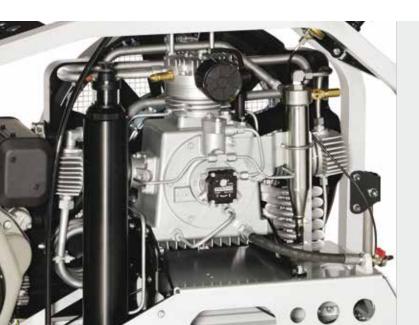

Rear view

#### **Specifications**

- » Diesel Engine
- » Painted lightweight aluminium frame in RAL 9006
- » Hour counter
- » Manual condensate drain
- » 2 x Filling hose c/w filling valve
- » Pressure maintaining and non return valve
- » All pistons c/w steel piston rings
- » Low pressure oil pump
- » Oil filter with bypass
- » Oil- / Water separators after 2nd and 3rd stage
- » Safety valves after each stage
- » 3 x concentric suction/pressure valves
- » Filling pressure to your choice (200 or 300 bar)
- » Connections to your choice(DIN 200 bar or 300 bar, CGA 200 bar or 300 bar and INT)
- » Breathing air purification in accordance to EN 12021
- » 1.7 I filter system (Filter capacity 750 m³ at +20°C)