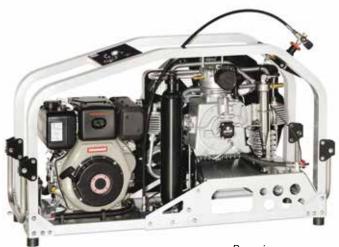

# LW 300 D MC

The new MC Series from L&W has been created for dive centers, ships, boats and places with limited space. These are suitable for continuous operation and guarantee low maintenance costs due to long service intervals. Comes ready to start. A super lightweight aluminum frame enables mobile applications, combined with very high filling capacity.

## LW 300 D MC

#### **Specifications**

- » Diesel Engine
- » Painted lightweight aluminium frame in RAL 9006
- » Hour counter
- » Manual condensate drain
- » 2 x Filling hose c/w filling valve
- » Pressure maintaining and non return valve
- » All pistons c/w steel piston rings
- » Low pressure oil pump
- » Oil filter with bypass
- » Oil- / Water separators after 2nd and 3rd stage
- » Safety valves after each stage
- » 3 x concentric suction/pressure valves
- » Filling pressure to your choice (200 or 300 bar)
- » Connections to your choice(DIN 200 bar or 300 bar, CGA 200 bar or 300 bar and INT)
- » Breathing air purification in accordance to EN 12021
- » 1.7 I filter system (Filter capacity 750 m³ at +20°C)