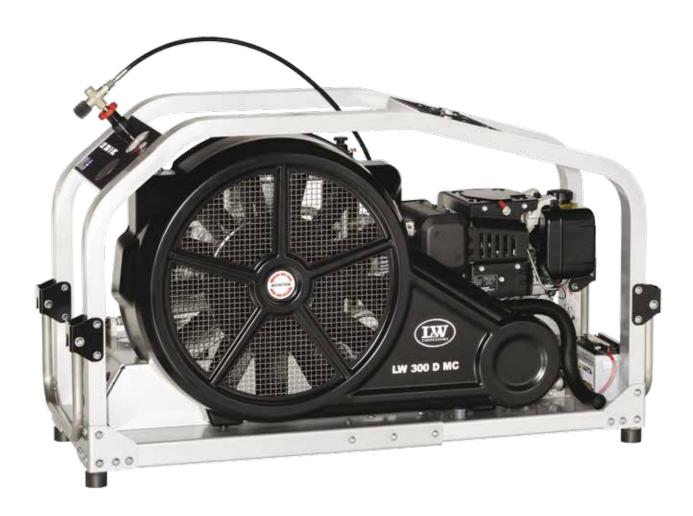

# LW 300 D MC

The new MC Series from L&W has been created for dive centers, ships, boats and places with limited space. These are suitable for continuous operation and guarantee low maintenance costs due to long service intervals. Comes ready to start. A super lightweight aluminum frame enables mobile applications, combined with very high filling capacity.

## LW 300 D MC

#### **Specifications**

- » Diesel Engine
- » Painted lightweight aluminium frame in RAL 9006
- » Hour counter
- » Manual condensate drain
- » 2 x Filling hose c/w filling valve
- » Pressure maintaining and non return valve
- » All pistons c/w steel piston rings
- » Low pressure oil pump
- » Oil filter with bypass
- » Oil- / Water separators after 2nd and 3rd stage
- » Safety valves after each stage
- » 3 x concentric suction/pressure valves
- » Filling pressure to your choice (200 or 300 bar)
- » Connections to your choice(DIN 200 bar or 300 bar, CGA 200 bar or 300 bar and INT)
- » Breathing air purification in accordance to EN 12021
- » 1.7 I filter system (Filter capacity 750 m³ at +20°C)

### Technical Data

| LW 300 D MC                             |                              |
|-----------------------------------------|------------------------------|
| Type:                                   | Air cooled piston compressor |
| Capacity [litre/min] / [Nm3/h] / [cfm]: | 300 / 18.0 / 10.6            |
| Max. Pressure [bar]:                    | 350                          |
| RPM [1/min]:                            | 1300                         |
| No of cylinders / No of stages:         | 3/3                          |
| Prime mover type:                       | Yanmar - Diesel Engine       |
| Drive power [kW]:                       | 6.8                          |
| Cooling air requirement [m³/h]:         | 2220                         |
| Lubrication type:                       | Oil pump + Splash oil        |
| Oil capacity [litre]:                   | approx. 1.8                  |
| Oil pressure [bar]:                     | 2.5 (± 0.5)                  |
| Operating temperature [°C]:             | +5°C to +45°C                |
| Filter capacity [m³ at +20°C] 1):       | 750 (at +20°C)               |
| Dimensions W x D x H [mm]:              | 1410 x 510 x 826             |
| Weight [kg]:                            | 195                          |
| Noise level (measured at 1 m) [dB(A)]:  | 96                           |