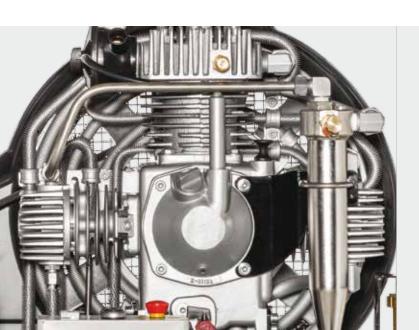

#### **Specifications**

- » Electro motor (Standard: 400V, 3 phase, 50Hz)
- » Power cable and plug
- » Lightweight steel frame
- » Ergonomic nopped handles
- » Start / Stop switch c/w phase selector function
- » Manual condensate drain
- » 1 x Filling hose c/w filling valve and pressure gauge
- » Pressure maintaining and non return valve
- » All pistons c/w steel piston rings
- » Oil- / Water separators after 2nd and 3rd stage
- » Safety valves after each stage
- » 3 x concentric suction/pressure valves
- » Filling pressure to your choice (200 or 300 bar)
- » Connections to your choice (DIN 200 bar or 300 bar, CGA 200 bar or 300 bar and INT)
- » Breathing air purification in accordance to EN 12021

#### **Options**

- » Automatic condensate drain
- » Automatic stop at final pressure
- » Additional filling hoses c/w filling valves
- » Auto start system
- » Phase monitoring c/w shut down at wrong direction of rotation
- » Switch over device 200/300 bar
- » Hour counter
- » Intermediate pressure gauges
- » Cylinder head temperature monitoring with auto shut down
- » Low pressure oil pump
- » Puracon filter monitoring (Auto shut down also available)
- » Remote control box
- » Additional high pressure outlet
- » Special voltages / frequencies on request