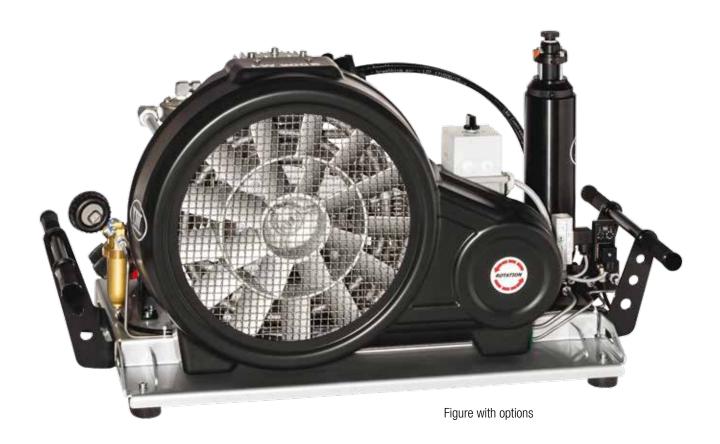

# LW 250 E MC

The MC Serie is the perfect solution for dive centers, ships, boats and places with limited space and convince with a brand new and powerful compressor block.

An innovative characteristic based on the new Motion Link design allows a very slim design. Customers can choose between three different models and delivery rates of 150 l/min, 200 l/min or 250 l/min. These compressors are designed for a long lifetime and continuously operations, the ideal machine for smaller stationary applications. Long maintenance intervals guarantee extremely low maintenance costs.

With a small and handy frame these compressors are highly predestined for mobile breathing air applications.

#### **Specifications**

- » Electro motor (Standard: 400V, 3 phase, 50Hz)
- » Power cable and plug
- » Lightweight steel frame
- » Ergonomic nopped handles
- » Start / Stop switch c/w phase selector function
- » Manual condensate drain
- » 1 x Filling hose c/w filling valve and pressure gauge
- » Pressure maintaining and non return valve
- » All pistons c/w steel piston rings
- » Oil- / Water separators after 2nd and 3rd stage
- » Safety valves after each stage
- » 3 x concentric suction/pressure valves
- » Filling pressure to your choice (200 or 300 bar)
- » Connections to your choice (DIN 200 bar or 300 bar, CGA 200 bar or 300 bar and INT)
- » Breathing air purification in accordance to EN 12021

#### **Options**

- » Automatic condensate drain
- » Automatic stop at final pressure
- » Additional filling hoses c/w filling valves
- » Auto start system
- » Phase monitoring c/w shut down at wrong direction of rotation
- » Switch over device 200/300 bar
- » Hour counter
- » Intermediate pressure gauges
- » Cylinder head temperature monitoring with auto shut down
- » Low pressure oil pump
- » Puracon filter monitoring (Auto shut down also available)
- » Remote control box
- » Additional high pressure outlet
- » Special voltages / frequencies on request