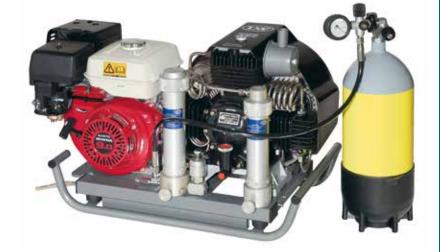

# LW 245 B

User-friendly compressor with 4-stroke power and in a compact design. The portable LW 245 B is ideal for mobile applications or occasional filling operations. He is a popular compressor for expeditions and safaris.

## **Specifications**

- » 4 stroke drive motor c/w pull start and auto cut off at low oil level
- » Steel frame c/w carrying handles
- » Manual condensate drain
- » Inclusive air intake pipe
- » Pressure maintaining and non return valve
- » 1x Filling hose c/w filling valve and pressure gauge
- » Intermediate coolers
- » Stainless steel pipes
- » Oil- / Water separators after 2nd and 3rd stage
- » Safety valves after each stage
- » Filling pressure to your choice (200 or 300 bar)
- » Connections to your choice (DIN 200 bar or 300 bar, CGA 200 bar or 300 bar and INT)
- » Breathing air purification an accordance to EN 12021

# Technical Data

| LW 245 B                                |                                   |
|-----------------------------------------|-----------------------------------|
| Type:                                   | Air cooled piston compressor      |
| Capacity [litre/min] / [Nm³/h] / [cfm]: | 245 / 14.7 / 8.7                  |
| Max. Pressure [bar]:                    | 330                               |
| RPM [1/min]:                            | 2000                              |
| No of cylinders / No of stages:         | 3/3                               |
| Prime mover type:                       | 4 stroke drive motor (pull start) |
| Drive power [kW]:                       | 6.3                               |
| Cooling air requirement [Nm³/h]:        | 1800                              |
| Lubrication type:                       | Splash oil                        |
| Oil capacity [litre]:                   | 0.8                               |
| Operating temperature [°C]:             | +5°C to +45°C                     |
| Filter capacity [m³ at +20°C] 1):       | 166 (at +20°C / approx. 11.3 h)   |
| Dimensions W x D x H [mm]:              | 920 x 430 x 570                   |
| Weight [kg]:                            | 99                                |
| Noise level (measured at 1 m) [dB(A)]:  | 93                                |