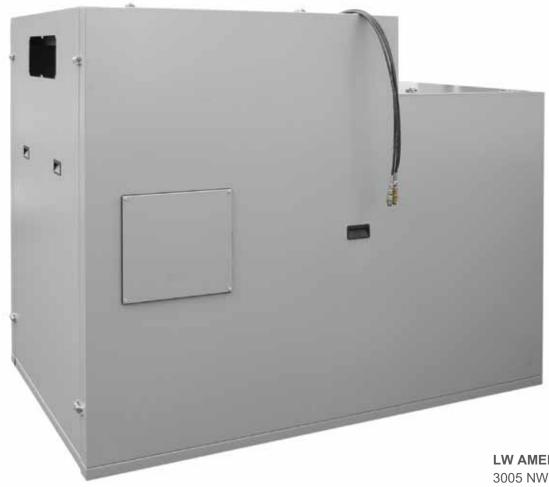

## **LW 1300 ES**

Designed for large applications, ideal for use in industrial facilities, workplaces, hotels and dive centers with a large breathing air requirements.

The housing is made of solid steel sheet and powder coated in RAL 7001. Insulated with fireproof acoustic insulating mats in 80 mm thick - the ideal noise protection. The housing is easy to open, so that the compressor can be reached without difficulty. For maintenance work. All functions can be operated from the outside.

The Sound insulated Housing LW 1300 ES can be retrofitted to all LW 1300 models!

## Sound insulated Housing LW 1300 ES

- >> Complete incl. Gauge-Panel and Gauge-Hose (for 1 Pressure Gauge)
- >> Including maintenance side door
- >> 75 dB at 1 m
- >> Color: RAL 7001
- >> Dimensions: 2260 x 1720 x 1450 mm